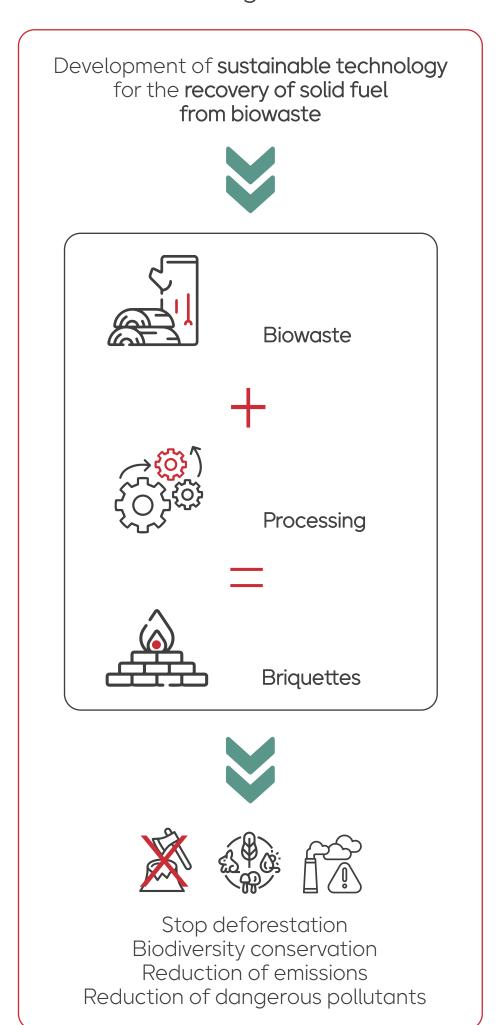

#### Development of sustainable technology for the recovery of solid fuel from biowaste

Stop deforestation
Biodiversity conservation
Reduction of emissions
Reduction of dangerous
pollutants