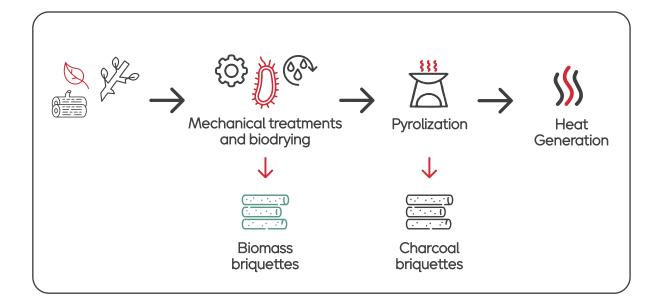

#### Proposed solution

Creation of a sustainable local supply chain for the transformation of biowaste in biomass briquettes and charcoal briquettes

Environmental impact calculation (biodiversity, CO<sub>2</sub> emissions,...)