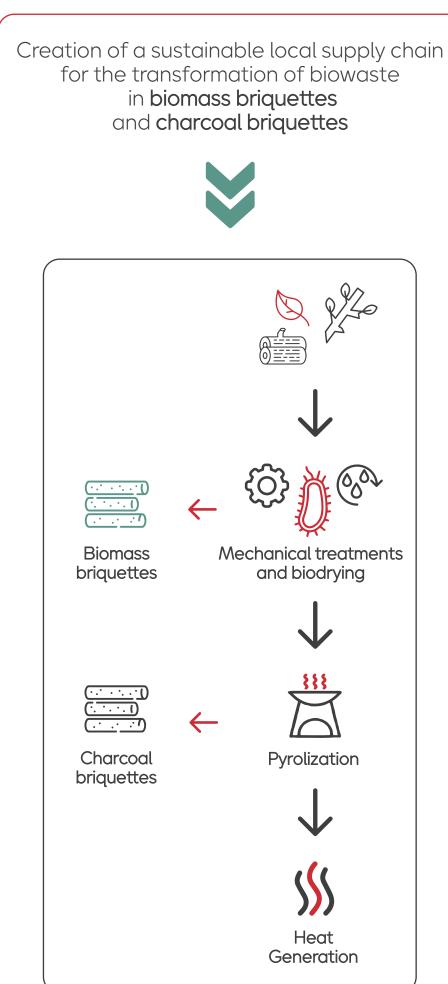

#### Proposed solution

Creation of a sustainable local supply chain for the transformation of biowaste in biomass briquettes and charcoal briquettes

Environmental impact calculation (biodiversity, CO<sub>2</sub> emissions,...)