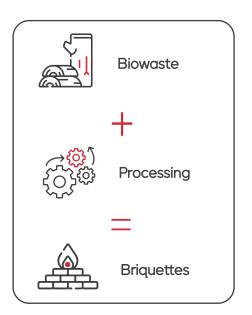

#### Proposed solution

Creation of a sustainable local supply chain for the transformation of biowaste in biomass briquettes and charcoal briquettes

Environmental impact calculation (biodiversity, CO<sub>2</sub> emissions,...)