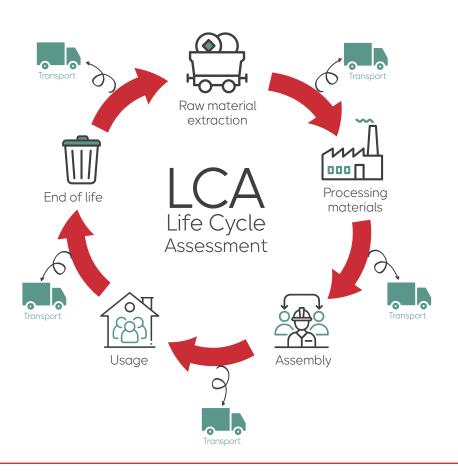

#### Proposed solution

Creation of a sustainable local supply chain for the transformation of biowaste in biomass briquettes and charcoal briquettes

Environmental impact calculation (biodiversity, CO<sub>2</sub> emissions,...)