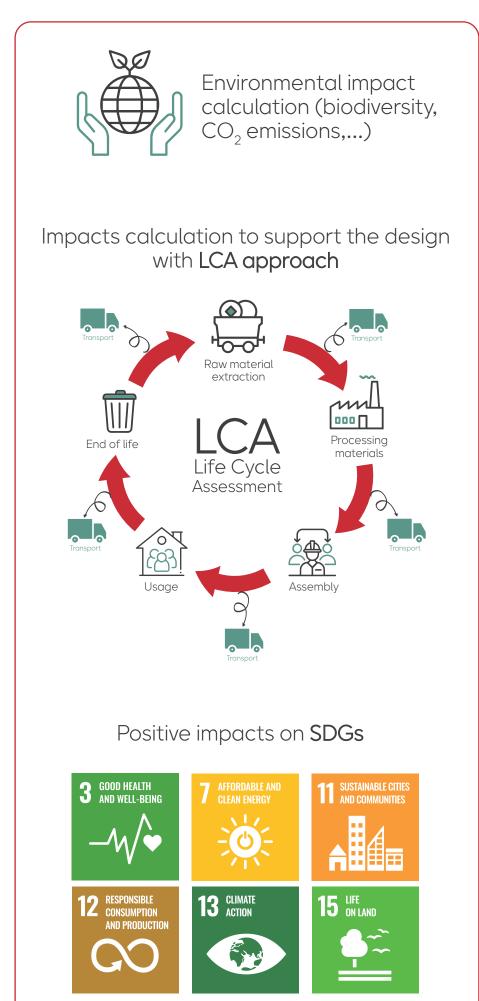

#### Proposed solution

Creation of a sustainable local supply chain for the transformation of biowaste in biomass briquettes and charcoal briquettes

Environmental impact calculation (biodiversity, CO<sub>2</sub> emissions,...)

#### Positive impacts on **SDGs**